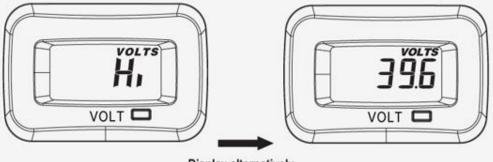

## Overvoltage reminder

# Overvoltage data can be set by user to know and protect the battery.

When the voltage data is larger than set data, "Hi" and voltage will display alternately.

When the value be set to 0, it means close this function.

**Display alternatively** 