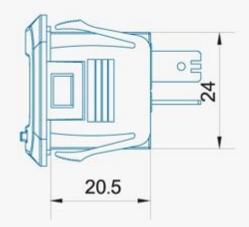

#### SPECIFICATIONS

| Product Model         | SL-HM038V                                     |  |  |  |
|-----------------------|-----------------------------------------------|--|--|--|
| Product Size          | 46mmx31mmx37mm                                |  |  |  |
| Display Screen        | LCD                                           |  |  |  |
| Screen Size           | 25mm x 12.7mm                                 |  |  |  |
| Button Type           | Touch Switch                                  |  |  |  |
| Induction Wire Type   | UL1007 22AWG                                  |  |  |  |
| Refresh Rate          | input voltage <6V 10S<br>input voltage ≥6V 1S |  |  |  |
| Volt Range            | 5-65V                                         |  |  |  |
| Housing Material      | ABS                                           |  |  |  |
| Package               | White box                                     |  |  |  |
| Packing Size          | 70mmx70mmx45mm                                |  |  |  |
| N.W.                  | 57g                                           |  |  |  |
| Waterproof Rate       | IP68                                          |  |  |  |
| Induction Wire        | 1.2m                                          |  |  |  |
| Battery Specification | CR2032 210mAH                                 |  |  |  |

# **Dimensional Drawing**