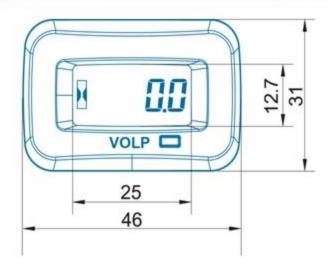

#### SPECIFICATIONS

| Product Model         | SL-HM038V                                     |  |  |  |
|-----------------------|-----------------------------------------------|--|--|--|
| Product Size          | 46mmx31mmx37mm                                |  |  |  |
| Display Screen        | LCD                                           |  |  |  |
| Screen Size           | 25mm x 12.7mm                                 |  |  |  |
| Button Type           | Touch Switch                                  |  |  |  |
| Induction Wire Type   | UL1007 22AWG                                  |  |  |  |
| Refresh Rate          | input voltage <6V 10S<br>input voltage ≥6V 1S |  |  |  |
| Volt Range            | 5-65V                                         |  |  |  |
| Housing Material      | ABS                                           |  |  |  |
| Package               | White box                                     |  |  |  |
| Packing Size          | 70mmx70mmx45mm                                |  |  |  |
| N.W.                  | 57g                                           |  |  |  |
| Waterproof Rate       | IP68                                          |  |  |  |
| Induction Wire        | 1.2m                                          |  |  |  |
| Battery Specification | CR2032 210mAH                                 |  |  |  |

# **Dimensional Drawing**