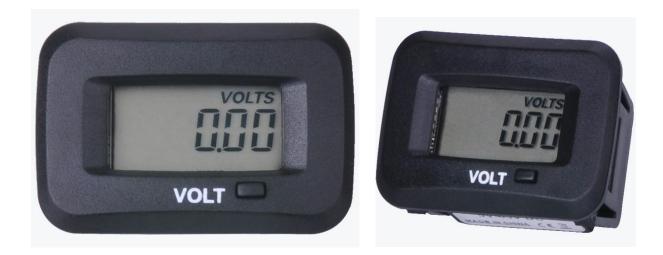

#### SL-HM038V

LCD Volt meter for DC powered equipment such as fork lifts, golf carts, floor care equipment, and any other battery powered equipment.

#### PRODUCTS DESCRIPTION

SL-HM038V Digital Voltmeter. It can work on any battery. It has a powerful voltage system as well as some other unique function design.

**Voltage Measuring System Including:** measuring voltage current battery, **overvoltage and undervoltage reminder** etc.