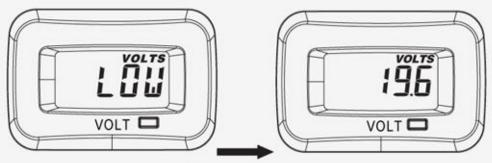

## Undervoltage reminder

# Overvoltage data can be set by user to know and protect the battery.

When the voltage data is smaller than set data, "Lo"and voltage will display alternately.

When the value be set to 0, it means close this function.

**Display alternatively** 