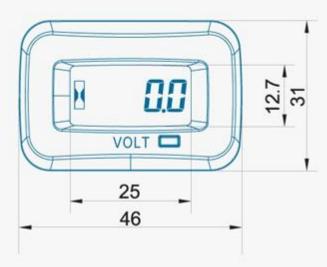

#### SPECIFICATIONS

| Product Model         | SL-HM038V                                     |  |  |  |
|-----------------------|-----------------------------------------------|--|--|--|
| Product Size          | 46mmx31mmx37mm                                |  |  |  |
| Display Screen        | LCD                                           |  |  |  |
| Screen Size           | 25mm x 12.7mm                                 |  |  |  |
| Button Type           | Touch Switch                                  |  |  |  |
| Induction Wire Type   | UL1007 22AWG                                  |  |  |  |
| Refresh Rate          | input voltage <6V 10S<br>input voltage ≥6V 1S |  |  |  |
| Volt Range            | 5-65V                                         |  |  |  |
| Housing Material      | ABS                                           |  |  |  |
| Package               | White box                                     |  |  |  |
| Packing Size          | 70mmx70mmx45mm                                |  |  |  |
| N.W.                  | 57g                                           |  |  |  |
| Waterproof Rate       | IP68                                          |  |  |  |
| Induction Wire        | 1.2m                                          |  |  |  |
| Battery Specification | CR2032 210mAH                                 |  |  |  |

# **Dimensional Drawing**