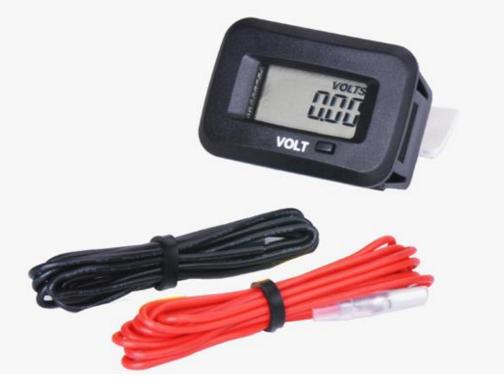

#### SL-HM038V

LCD Volt meter for DC powered equipment such as fork lifts, golf carts, floor care equipment, and any other battery powered equipment.

#### PRODUCTS DESCRIPTION

SL-HM038V Digital Voltmeter. It can work on any battery. It has a powerful voltage system as well as some other unique function design.

**Voltage Measuring System Including:** measuring voltage current battery, **overvoltage and undervoltage reminder** etc.

**Unique Design Including:** easy installed, CR2032 battery+external power, data stored automatically,waterproof Rate IP68,etc.