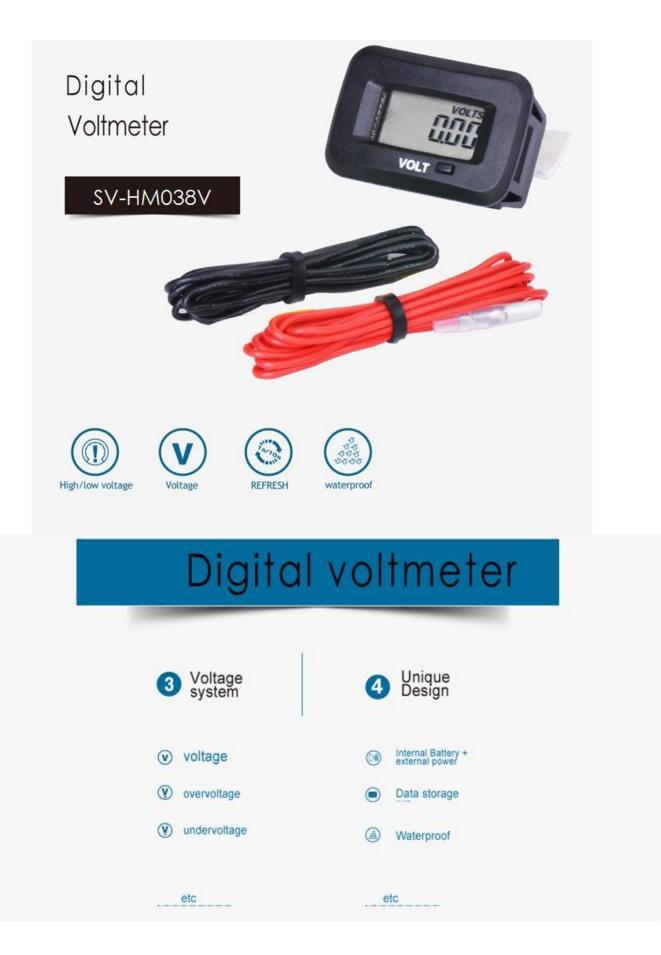

### **Battery indicator**

#### SL-HM038V

LCD Volt meter for DC powered equipment such as fork lifts, golf carts, floor care equipment, and any other battery powered equipment.

#### PRODUCTS DESCRIPTION

SL-HM038V Digital Voltmeter. It can work on any battery. It has a powerful voltage system as well as some other unique function design.

**Voltage Measuring System Including:** measuring voltage current battery, **overvoltage and undervoltage reminder** etc.

**Unique Design Including:** easy installed, CR2032 battery+external power, data stored automatically,waterproof Rate IP68,etc.