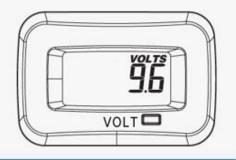

## Voltage real-time display

Real-time voltage display

### Voltage Range:DC5-65V

Refresh rate: input voltage <6V, 10S. input voltage ≥6V, 1S.

Voltage Measuring Accuracy: < ± 0.5%

Voltage Display Accuracy: 0.01V