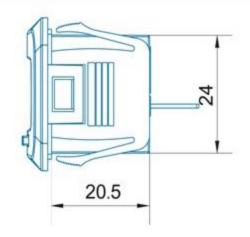

#### SPECIFICATIONS

| Product Model         | SL-HM038V                                     |  |  |  |
|-----------------------|-----------------------------------------------|--|--|--|
| Product Size          | 46mmx31mmx37mm                                |  |  |  |
| Display Screen        | LCD                                           |  |  |  |
| Screen Size           | 25mm x 12.7mm                                 |  |  |  |
| Button Type           | Touch Switch                                  |  |  |  |
| Induction Wire Type   | UL1007 22AWG                                  |  |  |  |
| Refresh Rate          | input voltage <6V 10S<br>input voltage ≥6V 1S |  |  |  |
| Volt Range            | 5-65V                                         |  |  |  |
| Housing Material      | ABS                                           |  |  |  |
| Package               | White box                                     |  |  |  |
| Packing Size          | 70mmx70mmx45mm                                |  |  |  |
| N.W.                  | 57g                                           |  |  |  |
| Waterproof Rate       | IP68                                          |  |  |  |
| Induction Wire        | 1.2m                                          |  |  |  |
| Battery Specification | CR2032 210mAH                                 |  |  |  |

# **Dimensional Drawing**